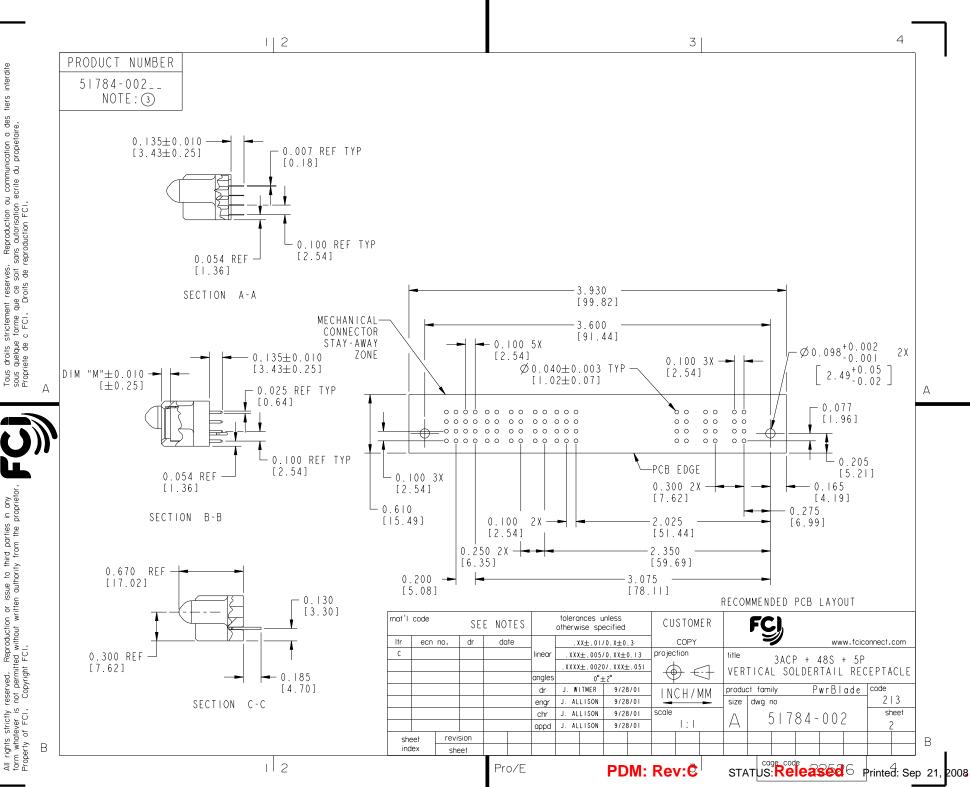

All rights strictly reserved. Reproduction or issue to third parties in any form whatever is not permitted without written authority from the proprietor. Property of FCI. Copyright FCI.

| 2                                                                                                                                                                                                                                                                                                                                                                                                                                                                                                                                                                                                                                                                                                                                                                                                                                                                                                                                                                                                                                                                                                                                                                                                                                                                                                                                                                                                                                                                                                                                                                                                                                                                                                                                                                                                                                                                                                                                                                                                                                                                                                                               |                                    |                                                                                                                                  | 3                                               | 4                                                                                |             |
|---------------------------------------------------------------------------------------------------------------------------------------------------------------------------------------------------------------------------------------------------------------------------------------------------------------------------------------------------------------------------------------------------------------------------------------------------------------------------------------------------------------------------------------------------------------------------------------------------------------------------------------------------------------------------------------------------------------------------------------------------------------------------------------------------------------------------------------------------------------------------------------------------------------------------------------------------------------------------------------------------------------------------------------------------------------------------------------------------------------------------------------------------------------------------------------------------------------------------------------------------------------------------------------------------------------------------------------------------------------------------------------------------------------------------------------------------------------------------------------------------------------------------------------------------------------------------------------------------------------------------------------------------------------------------------------------------------------------------------------------------------------------------------------------------------------------------------------------------------------------------------------------------------------------------------------------------------------------------------------------------------------------------------------------------------------------------------------------------------------------------------|------------------------------------|----------------------------------------------------------------------------------------------------------------------------------|-------------------------------------------------|----------------------------------------------------------------------------------|-------------|
| PRODUCT NUMBER<br>51784-002<br>NOTE: 3<br>seige<br>connector notes:                                                                                                                                                                                                                                                                                                                                                                                                                                                                                                                                                                                                                                                                                                                                                                                                                                                                                                                                                                                                                                                                                                                                                                                                                                                                                                                                                                                                                                                                                                                                                                                                                                                                                                                                                                                                                                                                                                                                                                                                                                                             |                                    | •                                                                                                                                | I                                               |                                                                                  |             |
| CONNECTOR NOTES:<br>I. HOUSING MATERIAL: UL 94 V-0 GLASS FILLED HID<br>POWER CONTACT MATERIAL: COPPER ALLOY<br>SIGNAL CONTACT MATERIAL: COPPER ALLOY<br>2. "MANUFACTURER" NAME, P/N, AND DATE CODE TO J<br>3. SEE ITEM 5 & 6 IN PRINT 10064183 FOR PLATING<br>4. PRODUCT SPECIFICATION GS-12-149                                                                                                                                                                                                                                                                                                                                                                                                                                                                                                                                                                                                                                                                                                                                                                                                                                                                                                                                                                                                                                                                                                                                                                                                                                                                                                                                                                                                                                                                                                                                                                                                                                                                                                                                                                                                                                |                                    |                                                                                                                                  |                                                 |                                                                                  |             |
| 2. MANUFACTORER NAME, F/N, AND DATE CODE TO A<br>generation of the second |                                    |                                                                                                                                  | ECTIVELY.                                       |                                                                                  |             |
| 2 명월<br>영향용 PCB NOTES:<br>왕향용 5. ALL DIMENSIONS ARE BASIC UNLESS OTHERWISE SI                                                                                                                                                                                                                                                                                                                                                                                                                                                                                                                                                                                                                                                                                                                                                                                                                                                                                                                                                                                                                                                                                                                                                                                                                                                                                                                                                                                                                                                                                                                                                                                                                                                                                                                                                                                                                                                                                                                                                                                                                                                   | PECIFIED.                          |                                                                                                                                  |                                                 |                                                                                  |             |
| Sigs       PCB NOTES:         Sigs       5. ALL DIMENSIONS ARE BASIC UNLESS OTHERWISE SI         Generation       6. ALL THROUGH HOLES ARE LOCATED WITH A TRUE Provided         Total       7. ALL HOLE DIAMETERS ARE FINISHED HOLE SIZE         Sigs       8. Ø 0.098 THROUGH HOLES ARE UNPLATED.         9. Ø 0.0453±0.0010 [1.151±0.025] DRILLED HOLES         9. Ø 0.0453±0.0010 [1.151±0.025] DRILLED HOLES                                                                                                                                                                                                                                                                                                                                                                                                                                                                                                                                                                                                                                                                                                                                                                                                                                                                                                                                                                                                                                                                                                                                                                                                                                                                                                                                                                                                                                                                                                                                                                                                                                                                                                                | OSITION OF 0.004 I                 | [0.10]                                                                                                                           |                                                 |                                                                                  |             |
| <ul> <li>8. Ø0.098 THROUGH HOLES ARE UNPLATED.</li> <li>9. Ø0.0453±0.0010 [1.151±0.025] DRILLED HOLES</li> <li>9. Ø0.0003 [0.008] MIN SnPb OVER 0.001 [0.03] TO<br/>DELATING TO ACHIEVE A Ø0.040 HOLE.</li> </ul>                                                                                                                                                                                                                                                                                                                                                                                                                                                                                                                                                                                                                                                                                                                                                                                                                                                                                                                                                                                                                                                                                                                                                                                                                                                                                                                                                                                                                                                                                                                                                                                                                                                                                                                                                                                                                                                                                                               | 5 PLATED WITH<br>O 0.003 [0.08] Cu |                                                                                                                                  |                                                 |                                                                                  | А           |
| 10. A C SYMBOL WILL BE NEXT TO ANY DIMENSION, "WITH THE CURRENT DRAWING REVISION.                                                                                                                                                                                                                                                                                                                                                                                                                                                                                                                                                                                                                                                                                                                                                                                                                                                                                                                                                                                                                                                                                                                                                                                                                                                                                                                                                                                                                                                                                                                                                                                                                                                                                                                                                                                                                                                                                                                                                                                                                                               |                                    | CH HAS BEEN MODIFIED                                                                                                             |                                                 |                                                                                  |             |
| roprietor.                                                                                                                                                                                                                                                                                                                                                                                                                                                                                                                                                                                                                                                                                                                                                                                                                                                                                                                                                                                                                                                                                                                                                                                                                                                                                                                                                                                                                                                                                                                                                                                                                                                                                                                                                                                                                                                                                                                                                                                                                                                                                                                      |                                    |                                                                                                                                  |                                                 |                                                                                  |             |
| All rights strictly reserved. Reproduction or issue to third porties in any form whatever is not permitted without written authority from the proprietor.<br>D                                                                                                                                                                                                                                                                                                                                                                                                                                                                                                                                                                                                                                                                                                                                                                                                                                                                                                                                                                                                                                                                                                                                                                                                                                                                                                                                                                                                                                                                                                                                                                                                                                                                                                                                                                                                                                                                                                                                                                  |                                    |                                                                                                                                  |                                                 |                                                                                  |             |
| or issue to                                                                                                                                                                                                                                                                                                                                                                                                                                                                                                                                                                                                                                                                                                                                                                                                                                                                                                                                                                                                                                                                                                                                                                                                                                                                                                                                                                                                                                                                                                                                                                                                                                                                                                                                                                                                                                                                                                                                                                                                                                                                                                                     |                                    |                                                                                                                                  |                                                 | CONFIDENTIAL                                                                     | _           |
| Fc1.                                                                                                                                                                                                                                                                                                                                                                                                                                                                                                                                                                                                                                                                                                                                                                                                                                                                                                                                                                                                                                                                                                                                                                                                                                                                                                                                                                                                                                                                                                                                                                                                                                                                                                                                                                                                                                                                                                                                                                                                                                                                                                                            | mat'l code<br>Itr ecn no. dr<br>C  | NOTES         tolerances unless<br>otherwise specifie           date         .XX±.01/0.X±           linear         .XX±.005/0.XX | d CUSTOMER<br>:0.3 COPY<br>±0.13 projection     | title 3ACP + 48S + 5P                                                            | 1           |
| . Copyright                                                                                                                                                                                                                                                                                                                                                                                                                                                                                                                                                                                                                                                                                                                                                                                                                                                                                                                                                                                                                                                                                                                                                                                                                                                                                                                                                                                                                                                                                                                                                                                                                                                                                                                                                                                                                                                                                                                                                                                                                                                                                                                     |                                    | engr J. ALLISON 9/                                                                                                               | 28/01<br>28/01<br>28/01                         | VERTICAL SOLDERTAIL RECEPTACL<br>product family PwrBlade code<br>size dwg no 213 |             |
| a whatever is<br>berty of FCI.<br>H                                                                                                                                                                                                                                                                                                                                                                                                                                                                                                                                                                                                                                                                                                                                                                                                                                                                                                                                                                                                                                                                                                                                                                                                                                                                                                                                                                                                                                                                                                                                                                                                                                                                                                                                                                                                                                                                                                                                                                                                                                                                                             | sheet revision<br>index sheet      |                                                                                                                                  | 28/01         scale           28/01         I:I | A 51784-002 sheet                                                                | B           |
|                                                                                                                                                                                                                                                                                                                                                                                                                                                                                                                                                                                                                                                                                                                                                                                                                                                                                                                                                                                                                                                                                                                                                                                                                                                                                                                                                                                                                                                                                                                                                                                                                                                                                                                                                                                                                                                                                                                                                                                                                                                                                                                                 |                                    | Pro/E PI                                                                                                                         | DM: Rev:Ē                                       | STATUS: Released Printed: S                                                      | Sep 21,2008 |