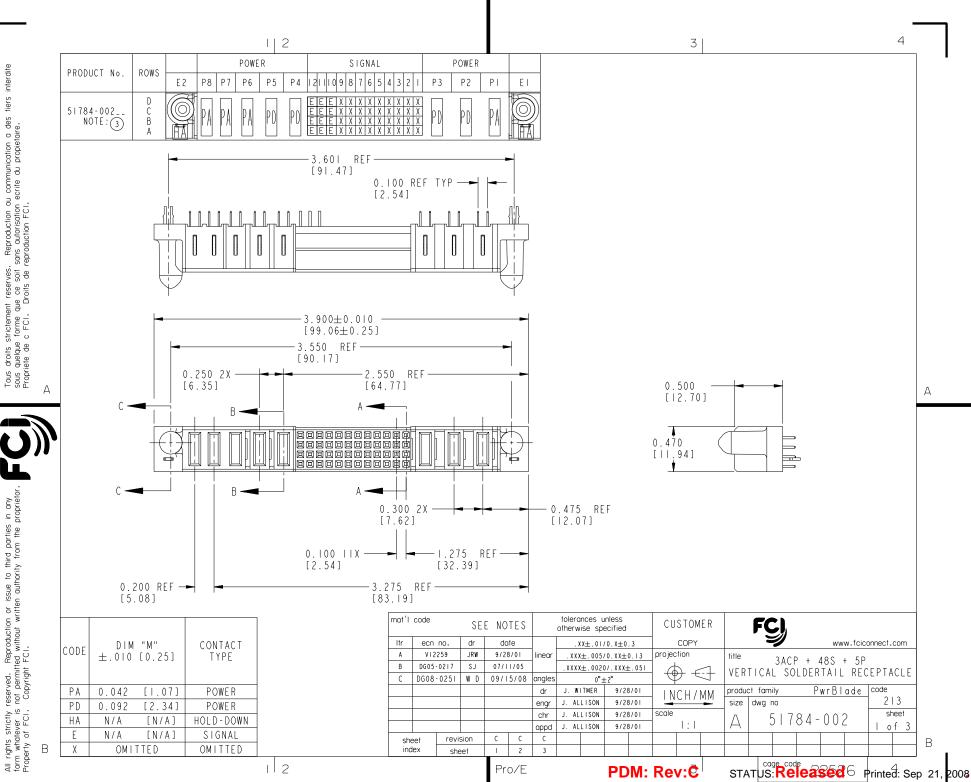

All rights strictly reserved. Reproduction or issue to third parties in any form whatever is not permitted without written authority from the proprietor. Property of FCI. Copyright FCI.

| 2                                                                                                                                                                                                                                                                                                                                                                                                                                                                                                                                                                                                                                                                                                                                                                                                                                                                                                                                                                                                                                                                                                                                                                                                                                                                                                                                                                                                                                                                                                                                                                                                                                                                                                                                                                                                                                                                                                                                                                                                                                                                                                                               |                                    |                                                                                                                                  | 3                                               | 4                                                                                |             |
|---------------------------------------------------------------------------------------------------------------------------------------------------------------------------------------------------------------------------------------------------------------------------------------------------------------------------------------------------------------------------------------------------------------------------------------------------------------------------------------------------------------------------------------------------------------------------------------------------------------------------------------------------------------------------------------------------------------------------------------------------------------------------------------------------------------------------------------------------------------------------------------------------------------------------------------------------------------------------------------------------------------------------------------------------------------------------------------------------------------------------------------------------------------------------------------------------------------------------------------------------------------------------------------------------------------------------------------------------------------------------------------------------------------------------------------------------------------------------------------------------------------------------------------------------------------------------------------------------------------------------------------------------------------------------------------------------------------------------------------------------------------------------------------------------------------------------------------------------------------------------------------------------------------------------------------------------------------------------------------------------------------------------------------------------------------------------------------------------------------------------------|------------------------------------|----------------------------------------------------------------------------------------------------------------------------------|-------------------------------------------------|----------------------------------------------------------------------------------|-------------|
| PRODUCT NUMBER<br>51784-002<br>NOTE: 3<br>seige<br>connector notes:                                                                                                                                                                                                                                                                                                                                                                                                                                                                                                                                                                                                                                                                                                                                                                                                                                                                                                                                                                                                                                                                                                                                                                                                                                                                                                                                                                                                                                                                                                                                                                                                                                                                                                                                                                                                                                                                                                                                                                                                                                                             |                                    | •                                                                                                                                | I                                               |                                                                                  |             |
| CONNECTOR NOTES:<br>I. HOUSING MATERIAL: UL 94 V-0 GLASS FILLED HID<br>POWER CONTACT MATERIAL: COPPER ALLOY<br>SIGNAL CONTACT MATERIAL: COPPER ALLOY<br>2. "MANUFACTURER" NAME, P/N, AND DATE CODE TO J<br>3. SEE ITEM 5 & 6 IN PRINT 10064183 FOR PLATING<br>4. PRODUCT SPECIFICATION GS-12-149                                                                                                                                                                                                                                                                                                                                                                                                                                                                                                                                                                                                                                                                                                                                                                                                                                                                                                                                                                                                                                                                                                                                                                                                                                                                                                                                                                                                                                                                                                                                                                                                                                                                                                                                                                                                                                |                                    |                                                                                                                                  |                                                 |                                                                                  |             |
| 2. MANUFACTORER NAME, F/N, AND DATE CODE TO A<br>generation of the second |                                    |                                                                                                                                  | ECTIVELY.                                       |                                                                                  |             |
| 2 명월<br>영향용 PCB NOTES:<br>왕향용 5. ALL DIMENSIONS ARE BASIC UNLESS OTHERWISE SI                                                                                                                                                                                                                                                                                                                                                                                                                                                                                                                                                                                                                                                                                                                                                                                                                                                                                                                                                                                                                                                                                                                                                                                                                                                                                                                                                                                                                                                                                                                                                                                                                                                                                                                                                                                                                                                                                                                                                                                                                                                   | PECIFIED.                          |                                                                                                                                  |                                                 |                                                                                  |             |
| Sigs       PCB NOTES:         Sigs       5. ALL DIMENSIONS ARE BASIC UNLESS OTHERWISE SI         Generation       6. ALL THROUGH HOLES ARE LOCATED WITH A TRUE Provided         Total       7. ALL HOLE DIAMETERS ARE FINISHED HOLE SIZE         Sigs       8. Ø 0.098 THROUGH HOLES ARE UNPLATED.         9. Ø 0.0453±0.0010 [1.151±0.025] DRILLED HOLES         9. Ø 0.0453±0.0010 [1.151±0.025] DRILLED HOLES                                                                                                                                                                                                                                                                                                                                                                                                                                                                                                                                                                                                                                                                                                                                                                                                                                                                                                                                                                                                                                                                                                                                                                                                                                                                                                                                                                                                                                                                                                                                                                                                                                                                                                                | OSITION OF 0.004 I                 | [0.10]                                                                                                                           |                                                 |                                                                                  |             |
| <ul> <li>8. Ø0.098 THROUGH HOLES ARE UNPLATED.</li> <li>9. Ø0.0453±0.0010 [1.151±0.025] DRILLED HOLES</li> <li>9. Ø0.0003 [0.008] MIN SnPb OVER 0.001 [0.03] TO<br/>DELATING TO ACHIEVE A Ø0.040 HOLE.</li> </ul>                                                                                                                                                                                                                                                                                                                                                                                                                                                                                                                                                                                                                                                                                                                                                                                                                                                                                                                                                                                                                                                                                                                                                                                                                                                                                                                                                                                                                                                                                                                                                                                                                                                                                                                                                                                                                                                                                                               | 5 PLATED WITH<br>O 0.003 [0.08] Cu |                                                                                                                                  |                                                 |                                                                                  | А           |
| 10. A C SYMBOL WILL BE NEXT TO ANY DIMENSION, "WITH THE CURRENT DRAWING REVISION.                                                                                                                                                                                                                                                                                                                                                                                                                                                                                                                                                                                                                                                                                                                                                                                                                                                                                                                                                                                                                                                                                                                                                                                                                                                                                                                                                                                                                                                                                                                                                                                                                                                                                                                                                                                                                                                                                                                                                                                                                                               |                                    | CH HAS BEEN MODIFIED                                                                                                             |                                                 |                                                                                  |             |
| roprietor.                                                                                                                                                                                                                                                                                                                                                                                                                                                                                                                                                                                                                                                                                                                                                                                                                                                                                                                                                                                                                                                                                                                                                                                                                                                                                                                                                                                                                                                                                                                                                                                                                                                                                                                                                                                                                                                                                                                                                                                                                                                                                                                      |                                    |                                                                                                                                  |                                                 |                                                                                  |             |
| All rights strictly reserved. Reproduction or issue to third porties in any form whatever is not permitted without written authority from the proprietor.<br>D                                                                                                                                                                                                                                                                                                                                                                                                                                                                                                                                                                                                                                                                                                                                                                                                                                                                                                                                                                                                                                                                                                                                                                                                                                                                                                                                                                                                                                                                                                                                                                                                                                                                                                                                                                                                                                                                                                                                                                  |                                    |                                                                                                                                  |                                                 |                                                                                  |             |
| or issue to                                                                                                                                                                                                                                                                                                                                                                                                                                                                                                                                                                                                                                                                                                                                                                                                                                                                                                                                                                                                                                                                                                                                                                                                                                                                                                                                                                                                                                                                                                                                                                                                                                                                                                                                                                                                                                                                                                                                                                                                                                                                                                                     |                                    |                                                                                                                                  |                                                 | CONFIDENTIAL                                                                     | _           |
| Fc1.                                                                                                                                                                                                                                                                                                                                                                                                                                                                                                                                                                                                                                                                                                                                                                                                                                                                                                                                                                                                                                                                                                                                                                                                                                                                                                                                                                                                                                                                                                                                                                                                                                                                                                                                                                                                                                                                                                                                                                                                                                                                                                                            | mat'l code<br>Itr ecn no. dr<br>C  | NOTES         tolerances unless<br>otherwise specifie           date         .XX±.01/0.X±           linear         .XX±.005/0.XX | d CUSTOMER<br>:0.3 COPY<br>±0.13 projection     | title 3ACP + 48S + 5P                                                            | 1           |
| . Copyright                                                                                                                                                                                                                                                                                                                                                                                                                                                                                                                                                                                                                                                                                                                                                                                                                                                                                                                                                                                                                                                                                                                                                                                                                                                                                                                                                                                                                                                                                                                                                                                                                                                                                                                                                                                                                                                                                                                                                                                                                                                                                                                     |                                    | engr J. ALLISON 9/                                                                                                               | 28/01<br>28/01<br>28/01                         | VERTICAL SOLDERTAIL RECEPTACL<br>product family PwrBlade code<br>size dwg no 213 |             |
| a whatever is<br>berty of FCI.<br>H                                                                                                                                                                                                                                                                                                                                                                                                                                                                                                                                                                                                                                                                                                                                                                                                                                                                                                                                                                                                                                                                                                                                                                                                                                                                                                                                                                                                                                                                                                                                                                                                                                                                                                                                                                                                                                                                                                                                                                                                                                                                                             | sheet revision<br>index sheet      |                                                                                                                                  | 28/01         scale           28/01         I:I | A 51784-002 sheet                                                                | B           |
|                                                                                                                                                                                                                                                                                                                                                                                                                                                                                                                                                                                                                                                                                                                                                                                                                                                                                                                                                                                                                                                                                                                                                                                                                                                                                                                                                                                                                                                                                                                                                                                                                                                                                                                                                                                                                                                                                                                                                                                                                                                                                                                                 |                                    | Pro/E PI                                                                                                                         | DM: Rev:Ē                                       | STATUS: Released Printed: S                                                      | Sep 21,2008 |